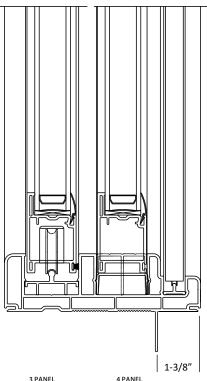

## Features:

- Frame Depth: 5-1/2"
- Up to 1" glazing capability.
- SK Stucco Key Nail Fin set back: 1"
- AG Accessory Groove Nail Fin set back: 1-3/8"
- Ease of use Hardware, multiple options for ventilation and cleaning.