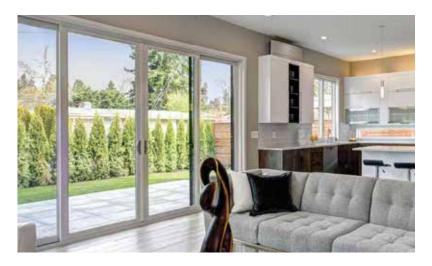

## **Tualatin Sliding Door Series**

The Tualatin patio door provides clients with unmatched design flexibility. Our Tualatin Patio Slide offers XO, OX, OXO and OXXO configurations for large patio openings.

This series is available in white, sandstone, and clay on which can be laminated with a high-performance film for color fastness and durability.