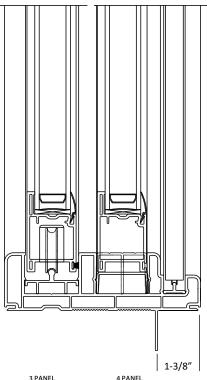

## Features:

- Frame Depth: 5-1/2"
- Up to 1" glazing capability.
- High-definition finish for weather and stain resistance and ease of maintenance.