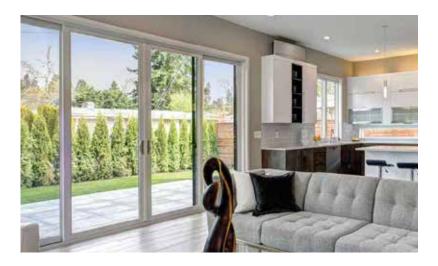

## **Tualatin Sliding Door Series**

The Tualatin patio door provides clients with unmatched design flexibility. Our Tualatin Patio Slide offers XO, OX, OXO and OXXO configurations for large patio openings.

This series is available in white, sandstone, and clay on which can be laminated with a high-performance film for color fastness and durability.