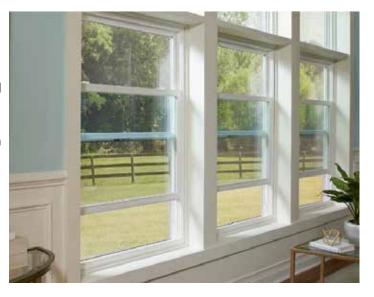

## Santiam Series Single Hung, Horizontal Slider & Picture Window

Our Santiam window design is one of the most comprehensive hung-slider window designs on the market. This versatile design is an excellent choice for upscale residential and light-commercial applications. Reinforcement allows for multi-lite commercially rated configurations.

This series is available in white, sandstone, and clay on which can be laminated with a high-performance film for color fastness and durability.