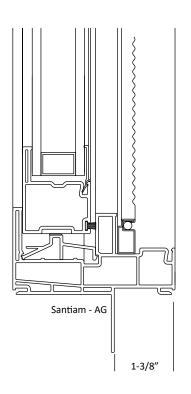

## Features:

- Frame Depth: 3-1/2"
- Up to 1-3/8" (35 mm) glazing capability for increased energy efficiency and acoustical performance.
- SK Stucco Key Nail Fin set back: 1"
- AG Accessory Groove Nail Fin set back: 1-3/8"
- Reinforced frame & sash allows for our product line to be designed into plans for taller buildings and commercial applications.
- Ease of use Hardware